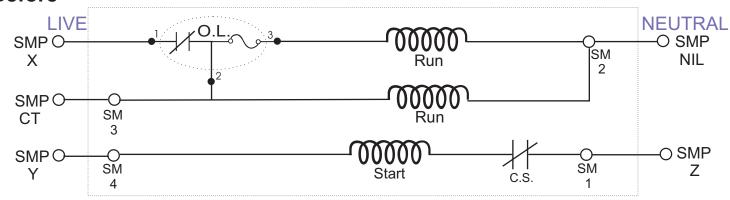

## Dual Voltage 115/230V motor **115V** supply voltage

## **Before**

The RED and BLUE wires of the Solid State Start Switch take the place of the mechanical start switch.

The two BLACK wires supply 115V to power the switch.

The Solid State Start Switch senses the load on the motor by constantly measuring the current draw in order to determine when and for how long the START windings are required to be in-circuit.