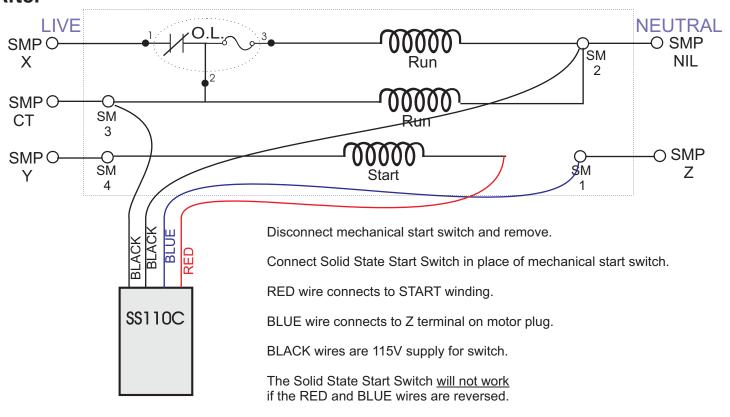

## **Before**

The RED and BLUE wires of the Solid State Start Switch take the place of the mechanical start switch.

The two BLACK wires supply 115V to power the switch.

The Solid State Start Switch senses the load on the motor by constantly measuring the current draw in order to determine when and for how long the START windings are required to be in-circuit.

## **After**

See also separate guide for REGAINING SWEEP REVERSE.